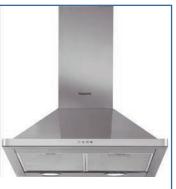

## STOCK CLEARANCE

**Hotpoint Hood** SAVE 27% Now £104.25

Vulcan Shower Door SAVE 53% Now £135.30

Bosch Dishwasher SAVE 34% Now £285.16

Close Coupled WC SAVE 59% Now £158.12

SAVE 43% Now £45.65

SAVE 45% Now £213.84

## STOCK CLEARANCE

|            | ITEM                                                                           | NOW exc. vat | WAS exc. vat | SAVING % |
|------------|--------------------------------------------------------------------------------|--------------|--------------|----------|
| *          | BOSCH 60cm Intergrated Dishwasher                                              | £285.16      | £435.00      | 34% OFF  |
| *          | Hotpoint Pyramid Hood Stainless Steel 75cm                                     | £104.25      | £142.00      | 27% OFF  |
| $\bigstar$ | Legacy 600 Belfast Sink                                                        | £187.00      | £327.50      | 43% OFF  |
| $\star$    | Ceramic Sink 1.5 Including Waste                                               | £168.55      | £227.06      | 26% OFF  |
| *          | Franke Argos Single Bowl S/S Sink                                              | £107.40      | £166.00      | 35% OFF  |
| *          | Hib Beam 60 Mirror 80 x 60cm                                                   | £201.13      | £318.33      | 37% OFF  |
| *          | Hib Zircon LED Mirror 80 x 60cm                                                | £196.47      | £310.83      | 37% OFF  |
| *          | Hib Platform 80 Mirror                                                         | £364.10      | £551.67      | 34% OFF  |
| *          | Roper Rhodes Elate Dual Function Shower System with Fixed Head $+$ Riser       | £304.78      | £662.50      | 54% OFF  |
| *          | Qualitex Genesis 40mm Shower Tray Anti Slip                                    | £171.76      | £436.00      | 61% OFF  |
| *          | Qualitex Ascent Premier 30mm Offset Quad Anti Slip 1200 X 900mm - RH           | £159.39      | £331.00      | 52% OFF  |
| *          | Eastbrook Volente Legs & Panel Quad Tray up to 1200 X 900mm                    | £39.60       | £80.00       | 51% OFF  |
| *          | Eastbrook Vulcan 800mm Hinge Shower Door                                       | £135.30      | £285.00      | 53% OFF  |
| *          | Merlyn Framed Black Shower Panel 1000mm                                        | £527.36      | £1,013.12    | 48% OFF  |
| *          | Eastbrook Volente Walk-in Shower Panel 700 x 1850mm                            | £165.00      | £330.00      | 50% OFF  |
| *          | Eastbrook Radius Corner Screen 750 X 1380mm - Silver                           | £100.65      | £213.00      | 53% OFF  |
| *          | Capital Walk in Panel 1000mm x 8mm                                             | £96.06       | £291.66      | 67% OFF  |
| *          | Low Threshold Slider Door 1400 x 1850mm - RH                                   | £262.95      | £825.46      | 68% OFF  |
| *          | Ikon Rectangular Bath Panel 1700mm                                             | £27.50       | £53.50       | 49% OFF  |
| *          | Eastbrook Universal End Panel 750x450mm                                        | £43.45       | £79.00       | 45% OFF  |
| *          | Eastbrook Beaufort Bath Panel Front 1800mm                                     | £63.25       | £127.00      | 50% OFF  |
| *          | Eastbrook Wingrave Towel Rail 800 X 600mm - Matt Anthracite                    | £45.65       | £80.00       | 43% OFF  |
| *          | Eastbrook Angled TRV with Lockshield 15mm (pair) X 2                           | £36.30       | £85.00       | 57% OFF  |
| *          | Eastbrook Corner TRV Lockshield 15mm (pair)                                    | £45.65       | £110.00      | 59% OFF  |
| *          | Cedarwood Close Coupled WC Fully Shrouded Complete                             | £158.12      | £387.50      | 59% OFF  |
| *          | Roper Rhodes Harrow White Wooden Seat                                          | £52.01       | £101.67      | 49% OFF  |
| *          | Geberit 980mm Prewall Frame & Cistern                                          | £202.30      | £395.44      | 49% OFF  |
| *          | Qualitex Eton Open Back C/C Pan & Seat                                         | £50.72       | £206.00      | 75% OFF  |
| *          | Qualitex Eton C/C Cistern                                                      | £35.20       | £70.00       | 50% OFF  |
| *          | Roper Rhodes BTW WC Unit & Facia 500mm Standard Depth                          | £80.20       | £265.50      | 70% OFF  |
| *          | Roper Rhodes Semi Counter Basin Unit & Facia 500mm Standard Depth - Stone Grey | £96.47       | £304.00      | 68% OFF  |
| *          | Roper Rhodes Widcombe Twilight Cloakroom Unit                                  | £213.84      | £387.00      | 45% OFF  |
| *          | Roper Rhodes Widcombe Basin                                                    | £71.53       | £129.42      | 45% OFF  |
| *          | Mirostone Angel Upstand 3000 X 100 X 12mm                                      | £56.55       | £102.82      | 45% OFF  |
| *          | Polar Quartz Laminate W/Top 28 x 2000 x 305mm                                  | £100.82      | £183.33      | 45% OFF  |
| *          | Fontana L/H Basin/Worktop 1244mm - Slim                                        | £228.80      | £508.33      | 55% OFF  |
| *          | Abitare Decor 25X40 Tiles - Per Box (12 in a box)                              | £12.54       | £22.80       | 45% OFF  |
| *          | Bristan 1901 Basin Taps with Ceramic Disc Valves - Chrome                      | £63.00       | £95.00       | 34% OFF  |
| *          | Bristan 1901 Bath Taps with Ceramic Disc Valves - Chrome                       | £80.00       | £120.83      | 34% OFF  |
| *          | Bristan Nero Basin Taps - Chrome                                               | £97.00       | £147.50      | 34% OFF  |
| *          | Bristan Nero Bath Taps - Chrome                                                | £88.00       | £133.33      | 34% OFF  |
|            | .  Red star indicates product pictured overleaf                                |              |              |          |