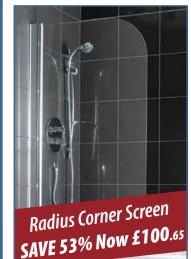

## STOCK CLEARANCE

|            | ITEM                                                                           | NOW exc. vat | WAS exc. vat | SAVING % |
|------------|--------------------------------------------------------------------------------|--------------|--------------|----------|
| *          | BOSCH 60cm Intergrated Dishwasher                                              | £285.16      | £435.00      | 34% OFF  |
| *          | Hotpoint Pyramid Hood Stainless Steel 75cm                                     | £104.25      | £142.00      | 27% OFF  |
| $\bigstar$ | Legacy 600 Belfast Sink                                                        | £187.00      | £327.50      | 43% OFF  |
| $\star$    | Ceramic Sink 1.5 Including Waste                                               | £168.55      | £227.06      | 26% OFF  |
| *          | Franke Argos Single Bowl S/S Sink                                              | £107.40      | £166.00      | 35% OFF  |
| *          | Hib Beam 60 Mirror 80 x 60cm                                                   | £201.13      | £318.33      | 37% OFF  |
| *          | Hib Zircon LED Mirror 80 x 60cm                                                | £196.47      | £310.83      | 37% OFF  |
| *          | Hib Platform 80 Mirror                                                         | £364.10      | £551.67      | 34% OFF  |
| *          | Roper Rhodes Elate Dual Function Shower System with Fixed Head $+$ Riser       | £304.78      | £662.50      | 54% OFF  |
| *          | Qualitex Genesis 40mm Shower Tray Anti Slip                                    | £171.76      | £436.00      | 61% OFF  |
| *          | Qualitex Ascent Premier 30mm Offset Quad Anti Slip 1200 X 900mm - RH           | £159.39      | £331.00      | 52% OFF  |
| *          | Eastbrook Volente Legs & Panel Quad Tray up to 1200 X 900mm                    | £39.60       | £80.00       | 51% OFF  |
| *          | Eastbrook Vulcan 800mm Hinge Shower Door                                       | £135.30      | £285.00      | 53% OFF  |
| *          | Merlyn Framed Black Shower Panel 1000mm                                        | £527.36      | £1,013.12    | 48% OFF  |
| *          | Eastbrook Volente Walk-in Shower Panel 700 x 1850mm                            | £165.00      | £330.00      | 50% OFF  |
| *          | Eastbrook Radius Corner Screen 750 X 1380mm - Silver                           | £100.65      | £213.00      | 53% OFF  |
| *          | Capital Walk in Panel 1000mm x 8mm                                             | £96.06       | £291.66      | 67% OFF  |
| *          | Low Threshold Slider Door 1400 x 1850mm - RH                                   | £262.95      | £825.46      | 68% OFF  |
| *          | Ikon Rectangular Bath Panel 1700mm                                             | £27.50       | £53.50       | 49% OFF  |
| *          | Eastbrook Universal End Panel 750x450mm                                        | £43.45       | £79.00       | 45% OFF  |
| *          | Eastbrook Beaufort Bath Panel Front 1800mm                                     | £63.25       | £127.00      | 50% OFF  |
| *          | Eastbrook Wingrave Towel Rail 800 X 600mm - Matt Anthracite                    | £45.65       | £80.00       | 43% OFF  |
| *          | Eastbrook Angled TRV with Lockshield 15mm (pair) X 2                           | £36.30       | £85.00       | 57% OFF  |
| *          | Eastbrook Corner TRV Lockshield 15mm (pair)                                    | £45.65       | £110.00      | 59% OFF  |
| *          | Cedarwood Close Coupled WC Fully Shrouded Complete                             | £158.12      | £387.50      | 59% OFF  |
| *          | Roper Rhodes Harrow White Wooden Seat                                          | £52.01       | £101.67      | 49% OFF  |
| *          | Geberit 980mm Prewall Frame & Cistern                                          | £202.30      | £395.44      | 49% OFF  |
| *          | Qualitex Eton Open Back C/C Pan & Seat                                         | £50.72       | £206.00      | 75% OFF  |
| *          | Qualitex Eton C/C Cistern                                                      | £35.20       | £70.00       | 50% OFF  |
| *          | Roper Rhodes BTW WC Unit & Facia 500mm Standard Depth                          | £80.20       | £265.50      | 70% OFF  |
| *          | Roper Rhodes Semi Counter Basin Unit & Facia 500mm Standard Depth - Stone Grey | £96.47       | £304.00      | 68% OFF  |
| *          | Roper Rhodes Widcombe Twilight Cloakroom Unit                                  | £213.84      | £387.00      | 45% OFF  |
| *          | Roper Rhodes Widcombe Basin                                                    | £71.53       | £129.42      | 45% OFF  |
| *          | Mirostone Angel Upstand 3000 X 100 X 12mm                                      | £56.55       | £102.82      | 45% OFF  |
| *          | Polar Quartz Laminate W/Top 28 x 2000 x 305mm                                  | £100.82      | £183.33      | 45% OFF  |
| *          | Fontana L/H Basin/Worktop 1244mm - Slim                                        | £228.80      | £508.33      | 55% OFF  |
| *          | Abitare Decor 25X40 Tiles - Per Box (12 in a box)                              | £12.54       | £22.80       | 45% OFF  |
| *          | Bristan 1901 Basin Taps with Ceramic Disc Valves - Chrome                      | £63.00       | £95.00       | 34% OFF  |
| *          | Bristan 1901 Bath Taps with Ceramic Disc Valves - Chrome                       | £80.00       | £120.83      | 34% OFF  |
| *          | Bristan Nero Basin Taps - Chrome                                               | £97.00       | £147.50      | 34% OFF  |
| *          | Bristan Nero Bath Taps - Chrome                                                | £88.00       | £133.33      | 34% OFF  |
|            | .  Red star indicates product pictured overleaf                                |              |              |          |