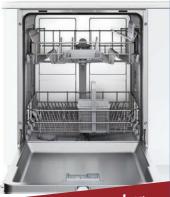

## STOCK CLEARANCE

**Hotpoint Hood** SAVE 27% Now £104.25

Vulcan Shower Door SAVE 53% Now £135.30

Bosch Dishwasher SAVE 34% Now £285.16

Close Coupled WC SAVE 59% Now £158.12

SAVE 43% Now £45.65

SAVE 45% Now £213.84

## STOCK CLEARANCE

|            | ITEM                                                                           | NOW exc. vat | WAS exc. vat | SAVING % |
|------------|--------------------------------------------------------------------------------|--------------|--------------|----------|
| *          | BOSCH 60cm Intergrated Dishwasher                                              | £285.16      | £435.00      | 34% OFF  |
| *          | Hotpoint Pyramid Hood Stainless Steel 75cm                                     | £104.25      | £142.00      | 27% OFF  |
| $\bigstar$ | Legacy 600 Belfast Sink                                                        | £187.00      | £327.50      | 43% OFF  |
| $\star$    | Ceramic Sink 1.5 Including Waste                                               | £168.55      | £227.06      | 26% OFF  |
| *          | Franke Argos Single Bowl S/S Sink                                              | £107.40      | £166.00      | 35% OFF  |
| *          | Hib Beam 60 Mirror 80 x 60cm                                                   | £201.13      | £318.33      | 37% OFF  |
| *          | Hib Zircon LED Mirror 80 x 60cm                                                | £196.47      | £310.83      | 37% OFF  |
| *          | Hib Platform 80 Mirror                                                         | £364.10      | £551.67      | 34% OFF  |
| *          | Roper Rhodes Elate Dual Function Shower System with Fixed Head $+$ Riser       | £304.78      | £662.50      | 54% OFF  |
| *          | Qualitex Genesis 40mm Shower Tray Anti Slip                                    | £171.76      | £436.00      | 61% OFF  |
| *          | Qualitex Ascent Premier 30mm Offset Quad Anti Slip 1200 X 900mm - RH           | £159.39      | £331.00      | 52% OFF  |
| *          | Eastbrook Volente Legs & Panel Quad Tray up to 1200 X 900mm                    | £39.60       | £80.00       | 51% OFF  |
| *          | Eastbrook Vulcan 800mm Hinge Shower Door                                       | £135.30      | £285.00      | 53% OFF  |
| *          | Merlyn Framed Black Shower Panel 1000mm                                        | £527.36      | £1,013.12    | 48% OFF  |
| *          | Eastbrook Volente Walk-in Shower Panel 700 x 1850mm                            | £165.00      | £330.00      | 50% OFF  |
| *          | Eastbrook Radius Corner Screen 750 X 1380mm - Silver                           | £100.65      | £213.00      | 53% OFF  |
| *          | Capital Walk in Panel 1000mm x 8mm                                             | £96.06       | £291.66      | 67% OFF  |
| *          | Low Threshold Slider Door 1400 x 1850mm - RH                                   | £262.95      | £825.46      | 68% OFF  |
| *          | Ikon Rectangular Bath Panel 1700mm                                             | £27.50       | £53.50       | 49% OFF  |
| *          | Eastbrook Universal End Panel 750x450mm                                        | £43.45       | £79.00       | 45% OFF  |
| *          | Eastbrook Beaufort Bath Panel Front 1800mm                                     | £63.25       | £127.00      | 50% OFF  |
| *          | Eastbrook Wingrave Towel Rail 800 X 600mm - Matt Anthracite                    | £45.65       | £80.00       | 43% OFF  |
| *          | Eastbrook Angled TRV with Lockshield 15mm (pair) X 2                           | £36.30       | £85.00       | 57% OFF  |
| *          | Eastbrook Corner TRV Lockshield 15mm (pair)                                    | £45.65       | £110.00      | 59% OFF  |
| *          | Cedarwood Close Coupled WC Fully Shrouded Complete                             | £158.12      | £387.50      | 59% OFF  |
| *          | Roper Rhodes Harrow White Wooden Seat                                          | £52.01       | £101.67      | 49% OFF  |
| *          | Geberit 980mm Prewall Frame & Cistern                                          | £202.30      | £395.44      | 49% OFF  |
| *          | Qualitex Eton Open Back C/C Pan & Seat                                         | £50.72       | £206.00      | 75% OFF  |
| *          | Qualitex Eton C/C Cistern                                                      | £35.20       | £70.00       | 50% OFF  |
| *          | Roper Rhodes BTW WC Unit & Facia 500mm Standard Depth                          | £80.20       | £265.50      | 70% OFF  |
| *          | Roper Rhodes Semi Counter Basin Unit & Facia 500mm Standard Depth - Stone Grey | £96.47       | £304.00      | 68% OFF  |
| *          | Roper Rhodes Widcombe Twilight Cloakroom Unit                                  | £213.84      | £387.00      | 45% OFF  |
| *          | Roper Rhodes Widcombe Basin                                                    | £71.53       | £129.42      | 45% OFF  |
| *          | Mirostone Angel Upstand 3000 X 100 X 12mm                                      | £56.55       | £102.82      | 45% OFF  |
| *          | Polar Quartz Laminate W/Top 28 x 2000 x 305mm                                  | £100.82      | £183.33      | 45% OFF  |
| *          | Fontana L/H Basin/Worktop 1244mm - Slim                                        | £228.80      | £508.33      | 55% OFF  |
| *          | Abitare Decor 25X40 Tiles - Per Box (12 in a box)                              | £12.54       | £22.80       | 45% OFF  |
| *          | Bristan 1901 Basin Taps with Ceramic Disc Valves - Chrome                      | £63.00       | £95.00       | 34% OFF  |
| *          | Bristan 1901 Bath Taps with Ceramic Disc Valves - Chrome                       | £80.00       | £120.83      | 34% OFF  |
| *          | Bristan Nero Basin Taps - Chrome                                               | £97.00       | £147.50      | 34% OFF  |
| *          | Bristan Nero Bath Taps - Chrome                                                | £88.00       | £133.33      | 34% OFF  |
|            | .  Red star indicates product pictured overleaf                                |              |              |          |