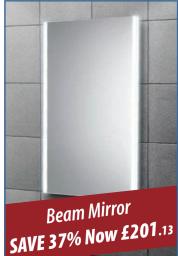

## STOCK CLEARANCE

|            | ITEM                                                                           | NOW exc. vat | WAS exc. vat | SAVING % |
|------------|--------------------------------------------------------------------------------|--------------|--------------|----------|
| *          | BOSCH 60cm Intergrated Dishwasher                                              | £285.16      | £435.00      | 34% OFF  |
| *          | Hotpoint Pyramid Hood Stainless Steel 75cm                                     | £104.25      | £142.00      | 27% OFF  |
| $\bigstar$ | Legacy 600 Belfast Sink                                                        | £187.00      | £327.50      | 43% OFF  |
| $\star$    | Ceramic Sink 1.5 Including Waste                                               | £168.55      | £227.06      | 26% OFF  |
| *          | Franke Argos Single Bowl S/S Sink                                              | £107.40      | £166.00      | 35% OFF  |
| *          | Hib Beam 60 Mirror 80 x 60cm                                                   | £201.13      | £318.33      | 37% OFF  |
| *          | Hib Zircon LED Mirror 80 x 60cm                                                | £196.47      | £310.83      | 37% OFF  |
| *          | Hib Platform 80 Mirror                                                         | £364.10      | £551.67      | 34% OFF  |
| *          | Roper Rhodes Elate Dual Function Shower System with Fixed Head $+$ Riser       | £304.78      | £662.50      | 54% OFF  |
| *          | Qualitex Genesis 40mm Shower Tray Anti Slip                                    | £171.76      | £436.00      | 61% OFF  |
| *          | Qualitex Ascent Premier 30mm Offset Quad Anti Slip 1200 X 900mm - RH           | £159.39      | £331.00      | 52% OFF  |
| *          | Eastbrook Volente Legs & Panel Quad Tray up to 1200 X 900mm                    | £39.60       | £80.00       | 51% OFF  |
| *          | Eastbrook Vulcan 800mm Hinge Shower Door                                       | £135.30      | £285.00      | 53% OFF  |
| *          | Merlyn Framed Black Shower Panel 1000mm                                        | £527.36      | £1,013.12    | 48% OFF  |
| *          | Eastbrook Volente Walk-in Shower Panel 700 x 1850mm                            | £165.00      | £330.00      | 50% OFF  |
| *          | Eastbrook Radius Corner Screen 750 X 1380mm - Silver                           | £100.65      | £213.00      | 53% OFF  |
| *          | Capital Walk in Panel 1000mm x 8mm                                             | £96.06       | £291.66      | 67% OFF  |
| *          | Low Threshold Slider Door 1400 x 1850mm - RH                                   | £262.95      | £825.46      | 68% OFF  |
| *          | Ikon Rectangular Bath Panel 1700mm                                             | £27.50       | £53.50       | 49% OFF  |
| *          | Eastbrook Universal End Panel 750x450mm                                        | £43.45       | £79.00       | 45% OFF  |
| *          | Eastbrook Beaufort Bath Panel Front 1800mm                                     | £63.25       | £127.00      | 50% OFF  |
| *          | Eastbrook Wingrave Towel Rail 800 X 600mm - Matt Anthracite                    | £45.65       | £80.00       | 43% OFF  |
| *          | Eastbrook Angled TRV with Lockshield 15mm (pair) X 2                           | £36.30       | £85.00       | 57% OFF  |
| *          | Eastbrook Corner TRV Lockshield 15mm (pair)                                    | £45.65       | £110.00      | 59% OFF  |
| *          | Cedarwood Close Coupled WC Fully Shrouded Complete                             | £158.12      | £387.50      | 59% OFF  |
| *          | Roper Rhodes Harrow White Wooden Seat                                          | £52.01       | £101.67      | 49% OFF  |
| *          | Geberit 980mm Prewall Frame & Cistern                                          | £202.30      | £395.44      | 49% OFF  |
| *          | Qualitex Eton Open Back C/C Pan & Seat                                         | £50.72       | £206.00      | 75% OFF  |
| *          | Qualitex Eton C/C Cistern                                                      | £35.20       | £70.00       | 50% OFF  |
| *          | Roper Rhodes BTW WC Unit & Facia 500mm Standard Depth                          | £80.20       | £265.50      | 70% OFF  |
| *          | Roper Rhodes Semi Counter Basin Unit & Facia 500mm Standard Depth - Stone Grey | £96.47       | £304.00      | 68% OFF  |
| *          | Roper Rhodes Widcombe Twilight Cloakroom Unit                                  | £213.84      | £387.00      | 45% OFF  |
| *          | Roper Rhodes Widcombe Basin                                                    | £71.53       | £129.42      | 45% OFF  |
| *          | Mirostone Angel Upstand 3000 X 100 X 12mm                                      | £56.55       | £102.82      | 45% OFF  |
| *          | Polar Quartz Laminate W/Top 28 x 2000 x 305mm                                  | £100.82      | £183.33      | 45% OFF  |
| *          | Fontana L/H Basin/Worktop 1244mm - Slim                                        | £228.80      | £508.33      | 55% OFF  |
| *          | Abitare Decor 25X40 Tiles - Per Box (12 in a box)                              | £12.54       | £22.80       | 45% OFF  |
| *          | Bristan 1901 Basin Taps with Ceramic Disc Valves - Chrome                      | £63.00       | £95.00       | 34% OFF  |
| *          | Bristan 1901 Bath Taps with Ceramic Disc Valves - Chrome                       | £80.00       | £120.83      | 34% OFF  |
| *          | Bristan Nero Basin Taps - Chrome                                               | £97.00       | £147.50      | 34% OFF  |
| *          | Bristan Nero Bath Taps - Chrome                                                | £88.00       | £133.33      | 34% OFF  |
|            | .  Red star indicates product pictured overleaf                                |              |              |          |