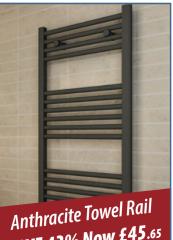

## STOCK CLEARANCE

**Hotpoint Hood** SAVE 27% Now £104.25

Vulcan Shower Door SAVE 53% Now £135.30

Bosch Dishwasher SAVE 34% Now £285.16

Close Coupled WC SAVE 59% Now £158.12

SAVE 43% Now £45.65

SAVE 45% Now £213.84

## STOCK CLEARANCE

|            | ITEM                                                                           | NOW exc. vat | WAS exc. vat | SAVING % |
|------------|--------------------------------------------------------------------------------|--------------|--------------|----------|
| *          | BOSCH 60cm Intergrated Dishwasher                                              | £285.16      | £435.00      | 34% OFF  |
| *          | Hotpoint Pyramid Hood Stainless Steel 75cm                                     | £104.25      | £142.00      | 27% OFF  |
| $\bigstar$ | Legacy 600 Belfast Sink                                                        | £187.00      | £327.50      | 43% OFF  |
| $\star$    | Ceramic Sink 1.5 Including Waste                                               | £168.55      | £227.06      | 26% OFF  |
| *          | Franke Argos Single Bowl S/S Sink                                              | £107.40      | £166.00      | 35% OFF  |
| *          | Hib Beam 60 Mirror 80 x 60cm                                                   | £201.13      | £318.33      | 37% OFF  |
| *          | Hib Zircon LED Mirror 80 x 60cm                                                | £196.47      | £310.83      | 37% OFF  |
| *          | Hib Platform 80 Mirror                                                         | £364.10      | £551.67      | 34% OFF  |
| *          | Roper Rhodes Elate Dual Function Shower System with Fixed Head $+$ Riser       | £304.78      | £662.50      | 54% OFF  |
| *          | Qualitex Genesis 40mm Shower Tray Anti Slip                                    | £171.76      | £436.00      | 61% OFF  |
| *          | Qualitex Ascent Premier 30mm Offset Quad Anti Slip 1200 X 900mm - RH           | £159.39      | £331.00      | 52% OFF  |
| *          | Eastbrook Volente Legs & Panel Quad Tray up to 1200 X 900mm                    | £39.60       | £80.00       | 51% OFF  |
| *          | Eastbrook Vulcan 800mm Hinge Shower Door                                       | £135.30      | £285.00      | 53% OFF  |
| *          | Merlyn Framed Black Shower Panel 1000mm                                        | £527.36      | £1,013.12    | 48% OFF  |
| *          | Eastbrook Volente Walk-in Shower Panel 700 x 1850mm                            | £165.00      | £330.00      | 50% OFF  |
| *          | Eastbrook Radius Corner Screen 750 X 1380mm - Silver                           | £100.65      | £213.00      | 53% OFF  |
| *          | Capital Walk in Panel 1000mm x 8mm                                             | £96.06       | £291.66      | 67% OFF  |
| *          | Low Threshold Slider Door 1400 x 1850mm - RH                                   | £262.95      | £825.46      | 68% OFF  |
| *          | Ikon Rectangular Bath Panel 1700mm                                             | £27.50       | £53.50       | 49% OFF  |
| *          | Eastbrook Universal End Panel 750x450mm                                        | £43.45       | £79.00       | 45% OFF  |
| *          | Eastbrook Beaufort Bath Panel Front 1800mm                                     | £63.25       | £127.00      | 50% OFF  |
| *          | Eastbrook Wingrave Towel Rail 800 X 600mm - Matt Anthracite                    | £45.65       | £80.00       | 43% OFF  |
| *          | Eastbrook Angled TRV with Lockshield 15mm (pair) X 2                           | £36.30       | £85.00       | 57% OFF  |
| *          | Eastbrook Corner TRV Lockshield 15mm (pair)                                    | £45.65       | £110.00      | 59% OFF  |
| *          | Cedarwood Close Coupled WC Fully Shrouded Complete                             | £158.12      | £387.50      | 59% OFF  |
| *          | Roper Rhodes Harrow White Wooden Seat                                          | £52.01       | £101.67      | 49% OFF  |
| *          | Geberit 980mm Prewall Frame & Cistern                                          | £202.30      | £395.44      | 49% OFF  |
| *          | Qualitex Eton Open Back C/C Pan & Seat                                         | £50.72       | £206.00      | 75% OFF  |
| *          | Qualitex Eton C/C Cistern                                                      | £35.20       | £70.00       | 50% OFF  |
| *          | Roper Rhodes BTW WC Unit & Facia 500mm Standard Depth                          | £80.20       | £265.50      | 70% OFF  |
| *          | Roper Rhodes Semi Counter Basin Unit & Facia 500mm Standard Depth - Stone Grey | £96.47       | £304.00      | 68% OFF  |
| *          | Roper Rhodes Widcombe Twilight Cloakroom Unit                                  | £213.84      | £387.00      | 45% OFF  |
| *          | Roper Rhodes Widcombe Basin                                                    | £71.53       | £129.42      | 45% OFF  |
| *          | Mirostone Angel Upstand 3000 X 100 X 12mm                                      | £56.55       | £102.82      | 45% OFF  |
| *          | Polar Quartz Laminate W/Top 28 x 2000 x 305mm                                  | £100.82      | £183.33      | 45% OFF  |
| *          | Fontana L/H Basin/Worktop 1244mm - Slim                                        | £228.80      | £508.33      | 55% OFF  |
| *          | Abitare Decor 25X40 Tiles - Per Box (12 in a box)                              | £12.54       | £22.80       | 45% OFF  |
| *          | Bristan 1901 Basin Taps with Ceramic Disc Valves - Chrome                      | £63.00       | £95.00       | 34% OFF  |
| *          | Bristan 1901 Bath Taps with Ceramic Disc Valves - Chrome                       | £80.00       | £120.83      | 34% OFF  |
| *          | Bristan Nero Basin Taps - Chrome                                               | £97.00       | £147.50      | 34% OFF  |
| *          | Bristan Nero Bath Taps - Chrome                                                | £88.00       | £133.33      | 34% OFF  |
|            | .  Red star indicates product pictured overleaf                                |              |              |          |