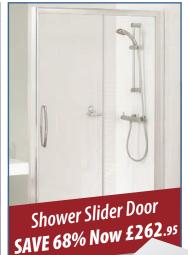

## STOCK CLEARANCE

|            | ITEM                                                                           | NOW exc. vat | WAS exc. vat | SAVING % |
|------------|--------------------------------------------------------------------------------|--------------|--------------|----------|
| *          | BOSCH 60cm Intergrated Dishwasher                                              | £285.16      | £435.00      | 34% OFF  |
| *          | Hotpoint Pyramid Hood Stainless Steel 75cm                                     | £104.25      | £142.00      | 27% OFF  |
| $\bigstar$ | Legacy 600 Belfast Sink                                                        | £187.00      | £327.50      | 43% OFF  |
| $\star$    | Ceramic Sink 1.5 Including Waste                                               | £168.55      | £227.06      | 26% OFF  |
| *          | Franke Argos Single Bowl S/S Sink                                              | £107.40      | £166.00      | 35% OFF  |
| *          | Hib Beam 60 Mirror 80 x 60cm                                                   | £201.13      | £318.33      | 37% OFF  |
| *          | Hib Zircon LED Mirror 80 x 60cm                                                | £196.47      | £310.83      | 37% OFF  |
| *          | Hib Platform 80 Mirror                                                         | £364.10      | £551.67      | 34% OFF  |
| *          | Roper Rhodes Elate Dual Function Shower System with Fixed Head $+$ Riser       | £304.78      | £662.50      | 54% OFF  |
| *          | Qualitex Genesis 40mm Shower Tray Anti Slip                                    | £171.76      | £436.00      | 61% OFF  |
| *          | Qualitex Ascent Premier 30mm Offset Quad Anti Slip 1200 X 900mm - RH           | £159.39      | £331.00      | 52% OFF  |
| *          | Eastbrook Volente Legs & Panel Quad Tray up to 1200 X 900mm                    | £39.60       | £80.00       | 51% OFF  |
| *          | Eastbrook Vulcan 800mm Hinge Shower Door                                       | £135.30      | £285.00      | 53% OFF  |
| *          | Merlyn Framed Black Shower Panel 1000mm                                        | £527.36      | £1,013.12    | 48% OFF  |
| *          | Eastbrook Volente Walk-in Shower Panel 700 x 1850mm                            | £165.00      | £330.00      | 50% OFF  |
| *          | Eastbrook Radius Corner Screen 750 X 1380mm - Silver                           | £100.65      | £213.00      | 53% OFF  |
| *          | Capital Walk in Panel 1000mm x 8mm                                             | £96.06       | £291.66      | 67% OFF  |
| *          | Low Threshold Slider Door 1400 x 1850mm - RH                                   | £262.95      | £825.46      | 68% OFF  |
| *          | Ikon Rectangular Bath Panel 1700mm                                             | £27.50       | £53.50       | 49% OFF  |
| *          | Eastbrook Universal End Panel 750x450mm                                        | £43.45       | £79.00       | 45% OFF  |
| *          | Eastbrook Beaufort Bath Panel Front 1800mm                                     | £63.25       | £127.00      | 50% OFF  |
| *          | Eastbrook Wingrave Towel Rail 800 X 600mm - Matt Anthracite                    | £45.65       | £80.00       | 43% OFF  |
| *          | Eastbrook Angled TRV with Lockshield 15mm (pair) X 2                           | £36.30       | £85.00       | 57% OFF  |
| *          | Eastbrook Corner TRV Lockshield 15mm (pair)                                    | £45.65       | £110.00      | 59% OFF  |
| *          | Cedarwood Close Coupled WC Fully Shrouded Complete                             | £158.12      | £387.50      | 59% OFF  |
| *          | Roper Rhodes Harrow White Wooden Seat                                          | £52.01       | £101.67      | 49% OFF  |
| *          | Geberit 980mm Prewall Frame & Cistern                                          | £202.30      | £395.44      | 49% OFF  |
| *          | Qualitex Eton Open Back C/C Pan & Seat                                         | £50.72       | £206.00      | 75% OFF  |
| *          | Qualitex Eton C/C Cistern                                                      | £35.20       | £70.00       | 50% OFF  |
| *          | Roper Rhodes BTW WC Unit & Facia 500mm Standard Depth                          | £80.20       | £265.50      | 70% OFF  |
| *          | Roper Rhodes Semi Counter Basin Unit & Facia 500mm Standard Depth - Stone Grey | £96.47       | £304.00      | 68% OFF  |
| *          | Roper Rhodes Widcombe Twilight Cloakroom Unit                                  | £213.84      | £387.00      | 45% OFF  |
| *          | Roper Rhodes Widcombe Basin                                                    | £71.53       | £129.42      | 45% OFF  |
| *          | Mirostone Angel Upstand 3000 X 100 X 12mm                                      | £56.55       | £102.82      | 45% OFF  |
| *          | Polar Quartz Laminate W/Top 28 x 2000 x 305mm                                  | £100.82      | £183.33      | 45% OFF  |
| *          | Fontana L/H Basin/Worktop 1244mm - Slim                                        | £228.80      | £508.33      | 55% OFF  |
| *          | Abitare Decor 25X40 Tiles - Per Box (12 in a box)                              | £12.54       | £22.80       | 45% OFF  |
| *          | Bristan 1901 Basin Taps with Ceramic Disc Valves - Chrome                      | £63.00       | £95.00       | 34% OFF  |
| *          | Bristan 1901 Bath Taps with Ceramic Disc Valves - Chrome                       | £80.00       | £120.83      | 34% OFF  |
| *          | Bristan Nero Basin Taps - Chrome                                               | £97.00       | £147.50      | 34% OFF  |
| *          | Bristan Nero Bath Taps - Chrome                                                | £88.00       | £133.33      | 34% OFF  |
|            | .  Red star indicates product pictured overleaf                                |              |              |          |