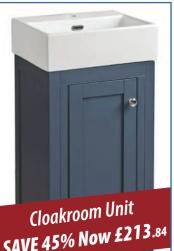

## STOCK CLEARANCE

**Hotpoint Hood** SAVE 27% Now £104.25

Vulcan Shower Door SAVE 53% Now £135.30

Bosch Dishwasher SAVE 34% Now £285.16

Close Coupled WC SAVE 59% Now £158.12

SAVE 43% Now £45.65

SAVE 45% Now £213.84

## STOCK CLEARANCE

|            | ITEM                                                                           | NOW exc. vat | WAS exc. vat | SAVING % |
|------------|--------------------------------------------------------------------------------|--------------|--------------|----------|
| *          | BOSCH 60cm Intergrated Dishwasher                                              | £285.16      | £435.00      | 34% OFF  |
| *          | Hotpoint Pyramid Hood Stainless Steel 75cm                                     | £104.25      | £142.00      | 27% OFF  |
| $\bigstar$ | Legacy 600 Belfast Sink                                                        | £187.00      | £327.50      | 43% OFF  |
| $\star$    | Ceramic Sink 1.5 Including Waste                                               | £168.55      | £227.06      | 26% OFF  |
| *          | Franke Argos Single Bowl S/S Sink                                              | £107.40      | £166.00      | 35% OFF  |
| *          | Hib Beam 60 Mirror 80 x 60cm                                                   | £201.13      | £318.33      | 37% OFF  |
| *          | Hib Zircon LED Mirror 80 x 60cm                                                | £196.47      | £310.83      | 37% OFF  |
| *          | Hib Platform 80 Mirror                                                         | £364.10      | £551.67      | 34% OFF  |
| *          | Roper Rhodes Elate Dual Function Shower System with Fixed Head $+$ Riser       | £304.78      | £662.50      | 54% OFF  |
| *          | Qualitex Genesis 40mm Shower Tray Anti Slip                                    | £171.76      | £436.00      | 61% OFF  |
| *          | Qualitex Ascent Premier 30mm Offset Quad Anti Slip 1200 X 900mm - RH           | £159.39      | £331.00      | 52% OFF  |
| *          | Eastbrook Volente Legs & Panel Quad Tray up to 1200 X 900mm                    | £39.60       | £80.00       | 51% OFF  |
| *          | Eastbrook Vulcan 800mm Hinge Shower Door                                       | £135.30      | £285.00      | 53% OFF  |
| *          | Merlyn Framed Black Shower Panel 1000mm                                        | £527.36      | £1,013.12    | 48% OFF  |
| *          | Eastbrook Volente Walk-in Shower Panel 700 x 1850mm                            | £165.00      | £330.00      | 50% OFF  |
| *          | Eastbrook Radius Corner Screen 750 X 1380mm - Silver                           | £100.65      | £213.00      | 53% OFF  |
| *          | Capital Walk in Panel 1000mm x 8mm                                             | £96.06       | £291.66      | 67% OFF  |
| *          | Low Threshold Slider Door 1400 x 1850mm - RH                                   | £262.95      | £825.46      | 68% OFF  |
| *          | Ikon Rectangular Bath Panel 1700mm                                             | £27.50       | £53.50       | 49% OFF  |
| *          | Eastbrook Universal End Panel 750x450mm                                        | £43.45       | £79.00       | 45% OFF  |
| *          | Eastbrook Beaufort Bath Panel Front 1800mm                                     | £63.25       | £127.00      | 50% OFF  |
| *          | Eastbrook Wingrave Towel Rail 800 X 600mm - Matt Anthracite                    | £45.65       | £80.00       | 43% OFF  |
| *          | Eastbrook Angled TRV with Lockshield 15mm (pair) X 2                           | £36.30       | £85.00       | 57% OFF  |
| *          | Eastbrook Corner TRV Lockshield 15mm (pair)                                    | £45.65       | £110.00      | 59% OFF  |
| *          | Cedarwood Close Coupled WC Fully Shrouded Complete                             | £158.12      | £387.50      | 59% OFF  |
| *          | Roper Rhodes Harrow White Wooden Seat                                          | £52.01       | £101.67      | 49% OFF  |
| *          | Geberit 980mm Prewall Frame & Cistern                                          | £202.30      | £395.44      | 49% OFF  |
| *          | Qualitex Eton Open Back C/C Pan & Seat                                         | £50.72       | £206.00      | 75% OFF  |
| *          | Qualitex Eton C/C Cistern                                                      | £35.20       | £70.00       | 50% OFF  |
| *          | Roper Rhodes BTW WC Unit & Facia 500mm Standard Depth                          | £80.20       | £265.50      | 70% OFF  |
| *          | Roper Rhodes Semi Counter Basin Unit & Facia 500mm Standard Depth - Stone Grey | £96.47       | £304.00      | 68% OFF  |
| *          | Roper Rhodes Widcombe Twilight Cloakroom Unit                                  | £213.84      | £387.00      | 45% OFF  |
| *          | Roper Rhodes Widcombe Basin                                                    | £71.53       | £129.42      | 45% OFF  |
| *          | Mirostone Angel Upstand 3000 X 100 X 12mm                                      | £56.55       | £102.82      | 45% OFF  |
| *          | Polar Quartz Laminate W/Top 28 x 2000 x 305mm                                  | £100.82      | £183.33      | 45% OFF  |
| *          | Fontana L/H Basin/Worktop 1244mm - Slim                                        | £228.80      | £508.33      | 55% OFF  |
| *          | Abitare Decor 25X40 Tiles - Per Box (12 in a box)                              | £12.54       | £22.80       | 45% OFF  |
| *          | Bristan 1901 Basin Taps with Ceramic Disc Valves - Chrome                      | £63.00       | £95.00       | 34% OFF  |
| *          | Bristan 1901 Bath Taps with Ceramic Disc Valves - Chrome                       | £80.00       | £120.83      | 34% OFF  |
| *          | Bristan Nero Basin Taps - Chrome                                               | £97.00       | £147.50      | 34% OFF  |
| *          | Bristan Nero Bath Taps - Chrome                                                | £88.00       | £133.33      | 34% OFF  |
|            | .  Red star indicates product pictured overleaf                                |              |              |          |