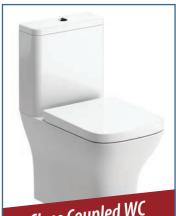

## STOCK CLEARANCE

**Hotpoint Hood** SAVE 27% Now £104.25

Vulcan Shower Door SAVE 53% Now £135.30

Bosch Dishwasher SAVE 34% Now £285.16

Close Coupled WC SAVE 59% Now £158.12

SAVE 43% Now £45.65

SAVE 45% Now £213.84

## STOCK CLEARANCE

|            | ITEM                                                                           | NOW exc. vat | WAS exc. vat | SAVING % |
|------------|--------------------------------------------------------------------------------|--------------|--------------|----------|
| *          | BOSCH 60cm Intergrated Dishwasher                                              | £285.16      | £435.00      | 34% OFF  |
| *          | Hotpoint Pyramid Hood Stainless Steel 75cm                                     | £104.25      | £142.00      | 27% OFF  |
| $\bigstar$ | Legacy 600 Belfast Sink                                                        | £187.00      | £327.50      | 43% OFF  |
| $\star$    | Ceramic Sink 1.5 Including Waste                                               | £168.55      | £227.06      | 26% OFF  |
| *          | Franke Argos Single Bowl S/S Sink                                              | £107.40      | £166.00      | 35% OFF  |
| *          | Hib Beam 60 Mirror 80 x 60cm                                                   | £201.13      | £318.33      | 37% OFF  |
| *          | Hib Zircon LED Mirror 80 x 60cm                                                | £196.47      | £310.83      | 37% OFF  |
| *          | Hib Platform 80 Mirror                                                         | £364.10      | £551.67      | 34% OFF  |
| *          | Roper Rhodes Elate Dual Function Shower System with Fixed Head $+$ Riser       | £304.78      | £662.50      | 54% OFF  |
| *          | Qualitex Genesis 40mm Shower Tray Anti Slip                                    | £171.76      | £436.00      | 61% OFF  |
| *          | Qualitex Ascent Premier 30mm Offset Quad Anti Slip 1200 X 900mm - RH           | £159.39      | £331.00      | 52% OFF  |
| *          | Eastbrook Volente Legs & Panel Quad Tray up to 1200 X 900mm                    | £39.60       | £80.00       | 51% OFF  |
| *          | Eastbrook Vulcan 800mm Hinge Shower Door                                       | £135.30      | £285.00      | 53% OFF  |
| *          | Merlyn Framed Black Shower Panel 1000mm                                        | £527.36      | £1,013.12    | 48% OFF  |
| *          | Eastbrook Volente Walk-in Shower Panel 700 x 1850mm                            | £165.00      | £330.00      | 50% OFF  |
| *          | Eastbrook Radius Corner Screen 750 X 1380mm - Silver                           | £100.65      | £213.00      | 53% OFF  |
| *          | Capital Walk in Panel 1000mm x 8mm                                             | £96.06       | £291.66      | 67% OFF  |
| *          | Low Threshold Slider Door 1400 x 1850mm - RH                                   | £262.95      | £825.46      | 68% OFF  |
| *          | Ikon Rectangular Bath Panel 1700mm                                             | £27.50       | £53.50       | 49% OFF  |
| *          | Eastbrook Universal End Panel 750x450mm                                        | £43.45       | £79.00       | 45% OFF  |
| *          | Eastbrook Beaufort Bath Panel Front 1800mm                                     | £63.25       | £127.00      | 50% OFF  |
| *          | Eastbrook Wingrave Towel Rail 800 X 600mm - Matt Anthracite                    | £45.65       | £80.00       | 43% OFF  |
| *          | Eastbrook Angled TRV with Lockshield 15mm (pair) X 2                           | £36.30       | £85.00       | 57% OFF  |
| *          | Eastbrook Corner TRV Lockshield 15mm (pair)                                    | £45.65       | £110.00      | 59% OFF  |
| *          | Cedarwood Close Coupled WC Fully Shrouded Complete                             | £158.12      | £387.50      | 59% OFF  |
| *          | Roper Rhodes Harrow White Wooden Seat                                          | £52.01       | £101.67      | 49% OFF  |
| *          | Geberit 980mm Prewall Frame & Cistern                                          | £202.30      | £395.44      | 49% OFF  |
| *          | Qualitex Eton Open Back C/C Pan & Seat                                         | £50.72       | £206.00      | 75% OFF  |
| *          | Qualitex Eton C/C Cistern                                                      | £35.20       | £70.00       | 50% OFF  |
| *          | Roper Rhodes BTW WC Unit & Facia 500mm Standard Depth                          | £80.20       | £265.50      | 70% OFF  |
| *          | Roper Rhodes Semi Counter Basin Unit & Facia 500mm Standard Depth - Stone Grey | £96.47       | £304.00      | 68% OFF  |
| *          | Roper Rhodes Widcombe Twilight Cloakroom Unit                                  | £213.84      | £387.00      | 45% OFF  |
| *          | Roper Rhodes Widcombe Basin                                                    | £71.53       | £129.42      | 45% OFF  |
| *          | Mirostone Angel Upstand 3000 X 100 X 12mm                                      | £56.55       | £102.82      | 45% OFF  |
| *          | Polar Quartz Laminate W/Top 28 x 2000 x 305mm                                  | £100.82      | £183.33      | 45% OFF  |
| *          | Fontana L/H Basin/Worktop 1244mm - Slim                                        | £228.80      | £508.33      | 55% OFF  |
| *          | Abitare Decor 25X40 Tiles - Per Box (12 in a box)                              | £12.54       | £22.80       | 45% OFF  |
| *          | Bristan 1901 Basin Taps with Ceramic Disc Valves - Chrome                      | £63.00       | £95.00       | 34% OFF  |
| *          | Bristan 1901 Bath Taps with Ceramic Disc Valves - Chrome                       | £80.00       | £120.83      | 34% OFF  |
| *          | Bristan Nero Basin Taps - Chrome                                               | £97.00       | £147.50      | 34% OFF  |
| *          | Bristan Nero Bath Taps - Chrome                                                | £88.00       | £133.33      | 34% OFF  |
|            | .  Red star indicates product pictured overleaf                                |              |              |          |