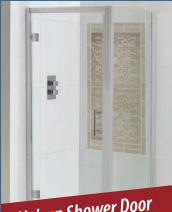

## STOCK CLEARANCE

**Hotpoint Hood** SAVE 27% Now £104.25

Vulcan Shower Door SAVE 53% Now £135.30

Bosch Dishwasher SAVE 34% Now £285.16

Close Coupled WC SAVE 59% Now £158.12

SAVE 43% Now £45.65

SAVE 45% Now £213.84

## STOCK CLEARANCE

|            | ITEM                                                                           | NOW exc. vat | WAS exc. vat | SAVING % |
|------------|--------------------------------------------------------------------------------|--------------|--------------|----------|
| *          | BOSCH 60cm Intergrated Dishwasher                                              | £285.16      | £435.00      | 34% OFF  |
| *          | Hotpoint Pyramid Hood Stainless Steel 75cm                                     | £104.25      | £142.00      | 27% OFF  |
| $\bigstar$ | Legacy 600 Belfast Sink                                                        | £187.00      | £327.50      | 43% OFF  |
| $\star$    | Ceramic Sink 1.5 Including Waste                                               | £168.55      | £227.06      | 26% OFF  |
| *          | Franke Argos Single Bowl S/S Sink                                              | £107.40      | £166.00      | 35% OFF  |
| *          | Hib Beam 60 Mirror 80 x 60cm                                                   | £201.13      | £318.33      | 37% OFF  |
| *          | Hib Zircon LED Mirror 80 x 60cm                                                | £196.47      | £310.83      | 37% OFF  |
| *          | Hib Platform 80 Mirror                                                         | £364.10      | £551.67      | 34% OFF  |
| *          | Roper Rhodes Elate Dual Function Shower System with Fixed Head $+$ Riser       | £304.78      | £662.50      | 54% OFF  |
| *          | Qualitex Genesis 40mm Shower Tray Anti Slip                                    | £171.76      | £436.00      | 61% OFF  |
| *          | Qualitex Ascent Premier 30mm Offset Quad Anti Slip 1200 X 900mm - RH           | £159.39      | £331.00      | 52% OFF  |
| *          | Eastbrook Volente Legs & Panel Quad Tray up to 1200 X 900mm                    | £39.60       | £80.00       | 51% OFF  |
| *          | Eastbrook Vulcan 800mm Hinge Shower Door                                       | £135.30      | £285.00      | 53% OFF  |
| *          | Merlyn Framed Black Shower Panel 1000mm                                        | £527.36      | £1,013.12    | 48% OFF  |
| *          | Eastbrook Volente Walk-in Shower Panel 700 x 1850mm                            | £165.00      | £330.00      | 50% OFF  |
| *          | Eastbrook Radius Corner Screen 750 X 1380mm - Silver                           | £100.65      | £213.00      | 53% OFF  |
| *          | Capital Walk in Panel 1000mm x 8mm                                             | £96.06       | £291.66      | 67% OFF  |
| *          | Low Threshold Slider Door 1400 x 1850mm - RH                                   | £262.95      | £825.46      | 68% OFF  |
| *          | Ikon Rectangular Bath Panel 1700mm                                             | £27.50       | £53.50       | 49% OFF  |
| *          | Eastbrook Universal End Panel 750x450mm                                        | £43.45       | £79.00       | 45% OFF  |
| *          | Eastbrook Beaufort Bath Panel Front 1800mm                                     | £63.25       | £127.00      | 50% OFF  |
| *          | Eastbrook Wingrave Towel Rail 800 X 600mm - Matt Anthracite                    | £45.65       | £80.00       | 43% OFF  |
| *          | Eastbrook Angled TRV with Lockshield 15mm (pair) X 2                           | £36.30       | £85.00       | 57% OFF  |
| *          | Eastbrook Corner TRV Lockshield 15mm (pair)                                    | £45.65       | £110.00      | 59% OFF  |
| *          | Cedarwood Close Coupled WC Fully Shrouded Complete                             | £158.12      | £387.50      | 59% OFF  |
| *          | Roper Rhodes Harrow White Wooden Seat                                          | £52.01       | £101.67      | 49% OFF  |
| *          | Geberit 980mm Prewall Frame & Cistern                                          | £202.30      | £395.44      | 49% OFF  |
| *          | Qualitex Eton Open Back C/C Pan & Seat                                         | £50.72       | £206.00      | 75% OFF  |
| *          | Qualitex Eton C/C Cistern                                                      | £35.20       | £70.00       | 50% OFF  |
| *          | Roper Rhodes BTW WC Unit & Facia 500mm Standard Depth                          | £80.20       | £265.50      | 70% OFF  |
| *          | Roper Rhodes Semi Counter Basin Unit & Facia 500mm Standard Depth - Stone Grey | £96.47       | £304.00      | 68% OFF  |
| *          | Roper Rhodes Widcombe Twilight Cloakroom Unit                                  | £213.84      | £387.00      | 45% OFF  |
| *          | Roper Rhodes Widcombe Basin                                                    | £71.53       | £129.42      | 45% OFF  |
| *          | Mirostone Angel Upstand 3000 X 100 X 12mm                                      | £56.55       | £102.82      | 45% OFF  |
| *          | Polar Quartz Laminate W/Top 28 x 2000 x 305mm                                  | £100.82      | £183.33      | 45% OFF  |
| *          | Fontana L/H Basin/Worktop 1244mm - Slim                                        | £228.80      | £508.33      | 55% OFF  |
| *          | Abitare Decor 25X40 Tiles - Per Box (12 in a box)                              | £12.54       | £22.80       | 45% OFF  |
| *          | Bristan 1901 Basin Taps with Ceramic Disc Valves - Chrome                      | £63.00       | £95.00       | 34% OFF  |
| *          | Bristan 1901 Bath Taps with Ceramic Disc Valves - Chrome                       | £80.00       | £120.83      | 34% OFF  |
| *          | Bristan Nero Basin Taps - Chrome                                               | £97.00       | £147.50      | 34% OFF  |
| *          | Bristan Nero Bath Taps - Chrome                                                | £88.00       | £133.33      | 34% OFF  |
|            | .  Red star indicates product pictured overleaf                                |              |              |          |