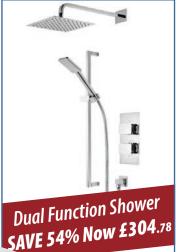

## STOCK CLEARANCE

|            | ITEM                                                                           | NOW exc. vat | WAS exc. vat | SAVING % |
|------------|--------------------------------------------------------------------------------|--------------|--------------|----------|
| *          | BOSCH 60cm Intergrated Dishwasher                                              | £285.16      | £435.00      | 34% OFF  |
| *          | Hotpoint Pyramid Hood Stainless Steel 75cm                                     | £104.25      | £142.00      | 27% OFF  |
| $\bigstar$ | Legacy 600 Belfast Sink                                                        | £187.00      | £327.50      | 43% OFF  |
| $\star$    | Ceramic Sink 1.5 Including Waste                                               | £168.55      | £227.06      | 26% OFF  |
| *          | Franke Argos Single Bowl S/S Sink                                              | £107.40      | £166.00      | 35% OFF  |
| *          | Hib Beam 60 Mirror 80 x 60cm                                                   | £201.13      | £318.33      | 37% OFF  |
| *          | Hib Zircon LED Mirror 80 x 60cm                                                | £196.47      | £310.83      | 37% OFF  |
| *          | Hib Platform 80 Mirror                                                         | £364.10      | £551.67      | 34% OFF  |
| *          | Roper Rhodes Elate Dual Function Shower System with Fixed Head $+$ Riser       | £304.78      | £662.50      | 54% OFF  |
| *          | Qualitex Genesis 40mm Shower Tray Anti Slip                                    | £171.76      | £436.00      | 61% OFF  |
| *          | Qualitex Ascent Premier 30mm Offset Quad Anti Slip 1200 X 900mm - RH           | £159.39      | £331.00      | 52% OFF  |
| *          | Eastbrook Volente Legs & Panel Quad Tray up to 1200 X 900mm                    | £39.60       | £80.00       | 51% OFF  |
| *          | Eastbrook Vulcan 800mm Hinge Shower Door                                       | £135.30      | £285.00      | 53% OFF  |
| *          | Merlyn Framed Black Shower Panel 1000mm                                        | £527.36      | £1,013.12    | 48% OFF  |
| *          | Eastbrook Volente Walk-in Shower Panel 700 x 1850mm                            | £165.00      | £330.00      | 50% OFF  |
| *          | Eastbrook Radius Corner Screen 750 X 1380mm - Silver                           | £100.65      | £213.00      | 53% OFF  |
| *          | Capital Walk in Panel 1000mm x 8mm                                             | £96.06       | £291.66      | 67% OFF  |
| *          | Low Threshold Slider Door 1400 x 1850mm - RH                                   | £262.95      | £825.46      | 68% OFF  |
| *          | Ikon Rectangular Bath Panel 1700mm                                             | £27.50       | £53.50       | 49% OFF  |
| *          | Eastbrook Universal End Panel 750x450mm                                        | £43.45       | £79.00       | 45% OFF  |
| *          | Eastbrook Beaufort Bath Panel Front 1800mm                                     | £63.25       | £127.00      | 50% OFF  |
| *          | Eastbrook Wingrave Towel Rail 800 X 600mm - Matt Anthracite                    | £45.65       | £80.00       | 43% OFF  |
| *          | Eastbrook Angled TRV with Lockshield 15mm (pair) X 2                           | £36.30       | £85.00       | 57% OFF  |
| *          | Eastbrook Corner TRV Lockshield 15mm (pair)                                    | £45.65       | £110.00      | 59% OFF  |
| *          | Cedarwood Close Coupled WC Fully Shrouded Complete                             | £158.12      | £387.50      | 59% OFF  |
| *          | Roper Rhodes Harrow White Wooden Seat                                          | £52.01       | £101.67      | 49% OFF  |
| *          | Geberit 980mm Prewall Frame & Cistern                                          | £202.30      | £395.44      | 49% OFF  |
| *          | Qualitex Eton Open Back C/C Pan & Seat                                         | £50.72       | £206.00      | 75% OFF  |
| *          | Qualitex Eton C/C Cistern                                                      | £35.20       | £70.00       | 50% OFF  |
| *          | Roper Rhodes BTW WC Unit & Facia 500mm Standard Depth                          | £80.20       | £265.50      | 70% OFF  |
| *          | Roper Rhodes Semi Counter Basin Unit & Facia 500mm Standard Depth - Stone Grey | £96.47       | £304.00      | 68% OFF  |
| *          | Roper Rhodes Widcombe Twilight Cloakroom Unit                                  | £213.84      | £387.00      | 45% OFF  |
| *          | Roper Rhodes Widcombe Basin                                                    | £71.53       | £129.42      | 45% OFF  |
| *          | Mirostone Angel Upstand 3000 X 100 X 12mm                                      | £56.55       | £102.82      | 45% OFF  |
| *          | Polar Quartz Laminate W/Top 28 x 2000 x 305mm                                  | £100.82      | £183.33      | 45% OFF  |
| *          | Fontana L/H Basin/Worktop 1244mm - Slim                                        | £228.80      | £508.33      | 55% OFF  |
| *          | Abitare Decor 25X40 Tiles - Per Box (12 in a box)                              | £12.54       | £22.80       | 45% OFF  |
| *          | Bristan 1901 Basin Taps with Ceramic Disc Valves - Chrome                      | £63.00       | £95.00       | 34% OFF  |
| *          | Bristan 1901 Bath Taps with Ceramic Disc Valves - Chrome                       | £80.00       | £120.83      | 34% OFF  |
| *          | Bristan Nero Basin Taps - Chrome                                               | £97.00       | £147.50      | 34% OFF  |
| *          | Bristan Nero Bath Taps - Chrome                                                | £88.00       | £133.33      | 34% OFF  |
|            | .  Red star indicates product pictured overleaf                                |              |              |          |